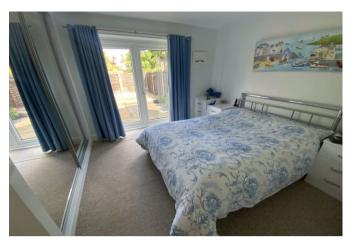

Enter via the private entrance to the side, and into the hallway. To the front aspect is the bright and spacious 15' reception room with bay window. The modern kitchen has a range of wall and base units with a built in oven & hob and a window overlooking the rear garden. There are two double bedrooms - the main bedroom is to the rear of the property, has fitted wardrobes and French doors leading to the garden, and the second bedroom faces the front aspect. The bathroom has a modern three piece suite of bath with shower, w/c and basin with tiling.