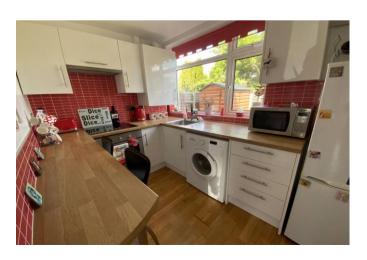

Enter via the private entrance to the side, and into the hallway. To the front aspect is the bright and spacious 15' reception room with bay window. The modern kitchen has a range of wall and base units with a built in oven & hob and a window overlooking the rear garden. There are two double bedrooms - the main bedroom is to the rear of the property, has fitted wardrobes and French doors leading to the garden, and the second bedroom faces the front aspect. The bathroom has a modern three piece suite of bath with shower, w/c and basin with tiling.