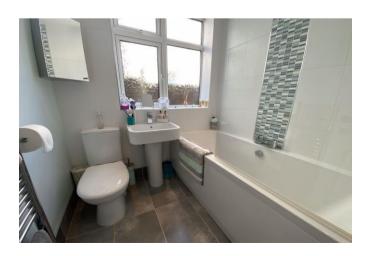

Enter via the private entrance to the side, and into the hallway. To the front aspect is the bright and spacious 15' reception room with bay window. The modern kitchen has a range of wall and base units with a built in oven & hob and a window overlooking the rear garden. There are two double bedrooms - the main bedroom is to the rear of the property, has fitted wardrobes and French doors leading to the garden, and the second bedroom faces the front aspect. The bathroom has a modern three piece suite of bath with shower, w/c and basin with tiling.