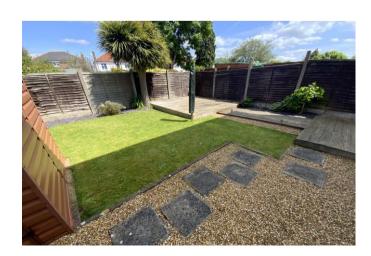

Outside there is parking for one car to the front of the property.

The well tended rear garden enjoys a westerly aspect, with lawn and decking area. Garden shed. Gated side entrance.

Lease: 138 Years remaining. Ground rent: £1 per annum.