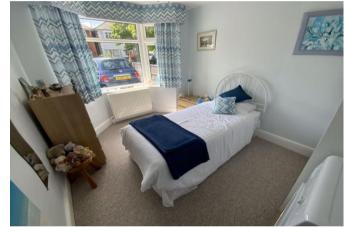

Enter via the private entrance to the side, and into the hallway. To the front aspect is the bright and spacious 15' reception room with bay window. The modern kitchen has a range of wall and base units with a built in oven & hob and a window overlooking the rear garden. There are two double bedrooms - the main bedroom is to the rear of the property, has fitted wardrobes and French doors leading to the garden, and the second bedroom faces the front aspect. The bathroom has a modern three piece suite of bath with shower, w/c and basin with tiling.