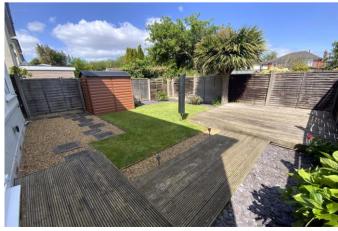

Outside there is parking for one car to the front of the property.

The well tended rear garden enjoys a westerly aspect, with lawn and decking area. Garden shed. Gated side entrance.

Lease: 138 Years remaining. Ground rent: £1 per annum.