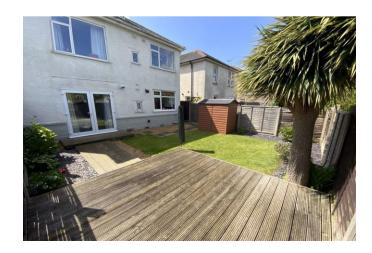

Enter via the private entrance to the side, and into the hallway. To the front aspect is the bright and spacious 15' reception room with bay window. The modern kitchen has a range of wall and base units with a built in oven & hob and a window overlooking the rear garden. There are two double bedrooms - the main bedroom is to the rear of the property, has fitted wardrobes and French doors leading to the garden, and the second bedroom faces the front aspect. The bathroom has a modern three piece suite of bath with shower, w/c and basin with tiling.

Outside there is parking for one car to the front of the property.

The well tended rear garden enjoys a westerly aspect, with lawn and decking area. Garden shed. Gated side entrance.

Lease: 138 Years remaining. Ground rent: £1 per annum.