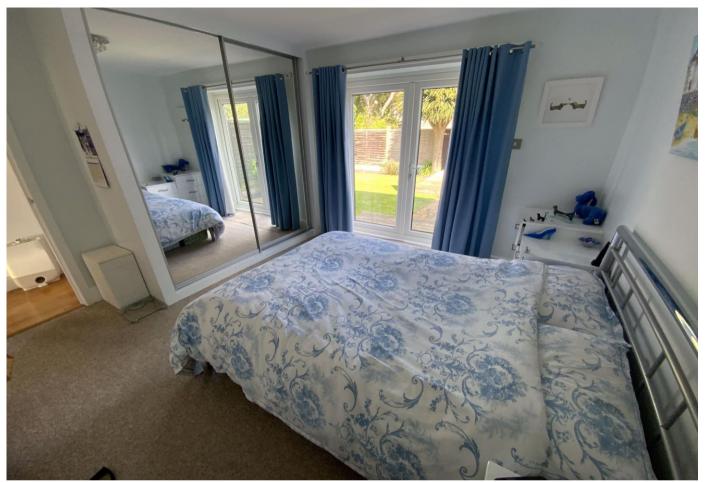

Enter via the private entrance to the side, and into the hallway. To the front aspect is the bright and spacious 15' reception room with bay window. The modern kitchen has a range of wall and base units with a built in oven & hob and a window overlooking the rear garden. There are two double bedrooms - the main bedroom is to the rear of the property, has fitted wardrobes and French doors leading to the garden, and the second bedroom faces the front aspect. The bathroom has a modern three piece suite of bath with shower, w/c and basin with tiling.