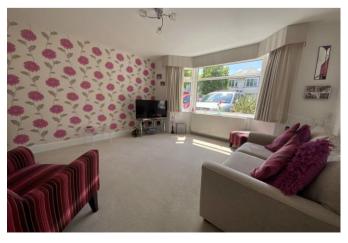

Enter via the private entrance to the side, and into the hallway. To the front aspect is the bright and spacious 15' reception room with bay window. The modern kitchen has a range of wall and base units with a built in oven & hob and a window overlooking the rear garden. There are two double bedrooms - the main bedroom is to the rear of the property, has fitted wardrobes and French doors leading to the garden, and the second bedroom faces the front aspect. The bathroom has a modern three piece suite of bath with shower, w/c and basin with tiling.